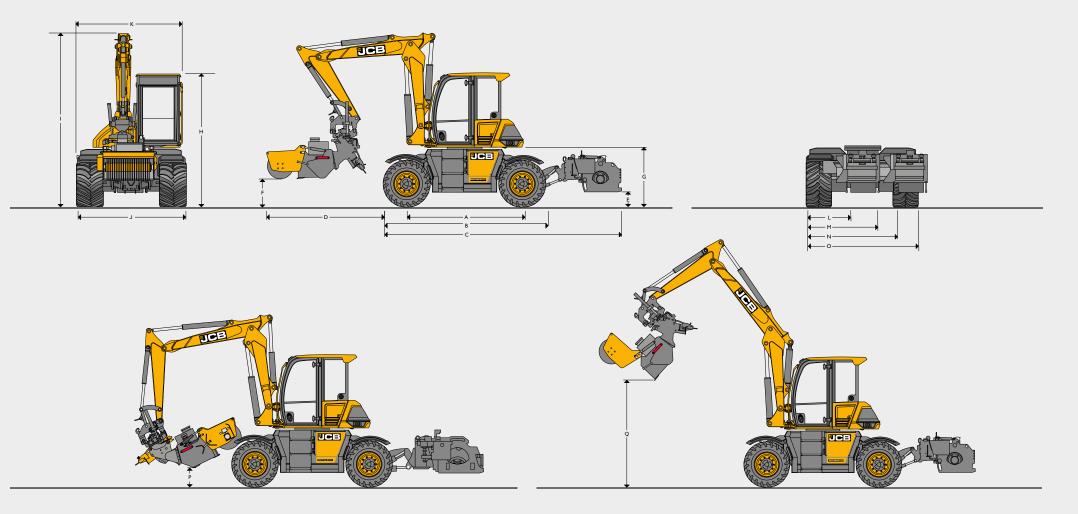

#### STATIC DIMENSIONS

| А | Wheel base                   | mm | 2650 |
|---|------------------------------|----|------|
| В | Length over tyres            | mm | 3750 |
| С | Length over tyres and planer | mm | 5490 |
| D | Front transport length       | mm | 2275 |
| Е | Planer transport height      | mm | 350  |
| F | Sweeper transport height     | mm | 463  |
| G | Slew height                  | mm | 1375 |
| Н | Cab height                   | mm | 3040 |
| 1 | Transport height             | mm | 3980 |

| J | Width over tyres                | mm | 2500 |
|---|---------------------------------|----|------|
|   | Width over tyres and cab        | mm | 2470 |
| L | Planer max right off set        | mm | 970  |
| Μ | Planer max right offset and cut | mm | 1570 |
| Ν | Planer max left off set         | mm | 2000 |
| 0 | Planer max left offset and cut  | mm | 2600 |
| Р | Ground clearance of sweeper     | mm | 463  |
| Q | Max dump @40 degree bucket tip  | mm | 2900 |
|   |                                 |    |      |

#### STATIC DIMENSIONS

| R            | Max working reach with sweeper | mm      | 6637                                                         |
|--------------|--------------------------------|---------|--------------------------------------------------------------|
| S            | Min working reach with sweeper | mm      | 3029                                                         |
| Т            | Max reach with hammer          | mm      | 5136                                                         |
| U            | Min cropping distance          | mm      | 3725                                                         |
| $\vee$       | Max ground length planing      | mm      | 5490                                                         |
| $\mathbb{W}$ | Sweeper position when planing  | mm      | 7480                                                         |
|              | Max over hang with planer      | mm      | 1740                                                         |
|              | Front axle / rear axle         |         | Oscillating steering axle / rigid steering axle              |
|              | Axles load capacity            | tonnes  | 14                                                           |
|              | Axles load oscillation         | degrees | +/- 8                                                        |
|              | Transmission                   |         | Hydrostatic drive via piston motor and stepless transmission |

| TURNING RADIUS          |      |  |
|-------------------------|------|--|
| To outside of tyre      | 4850 |  |
| To outer edge of planer | 5240 |  |

| TRAVEL SPEED       |                                                                         |  |
|--------------------|-------------------------------------------------------------------------|--|
| Max. roading speed | 40 kp/h                                                                 |  |
| Drawbar pull       | 45 kNm                                                                  |  |
| Steering           | Fully hydraulic system with 4-wheel steer, 2-wheel steer and crab steer |  |