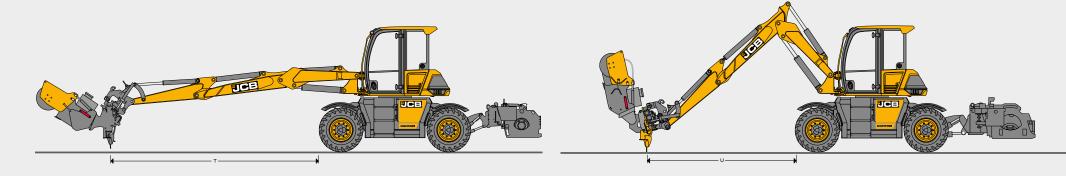

#### STATIC DIMENSIONS

| R            | Max working reach with sweeper | mm      | 6637                                                         |
|--------------|--------------------------------|---------|--------------------------------------------------------------|
| S            | Min working reach with sweeper | mm      | 3029                                                         |
| Т            | Max reach with hammer          | mm      | 5136                                                         |
| U            | Min cropping distance          | mm      | 3725                                                         |
| $\vee$       | Max ground length planing      | mm      | 5490                                                         |
| $\mathbb{W}$ | Sweeper position when planing  | mm      | 7480                                                         |
|              | Max over hang with planer      | mm      | 1740                                                         |
|              | Front axle / rear axle         |         | Oscillating steering axle / rigid steering axle              |
|              | Axles load capacity            | tonnes  | 14                                                           |
|              | Axles load oscillation         | degrees | +/- 8                                                        |
|              | Transmission                   |         | Hydrostatic drive via piston motor and stepless transmission |