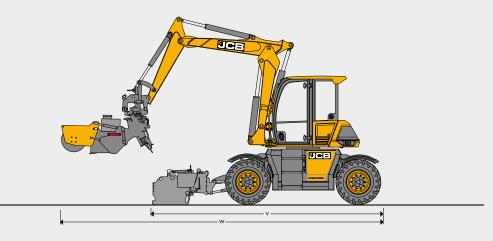

| J | Width over tyres                | mm | 2500 |
|---|---------------------------------|----|------|
|   | Width over tyres and cab        | mm | 2470 |
| L | Planer max right off set        | mm | 970  |
| Μ | Planer max right offset and cut | mm | 1570 |
| Ν | Planer max left off set         | mm | 2000 |
| 0 | Planer max left offset and cut  | mm | 2600 |
| Р | Ground clearance of sweeper     | mm | 463  |
| Q | Max dump @40 degree bucket tip  | mm | 2900 |
|   |                                 |    |      |

#### STATIC DIMENSIONS

| R            | Max working reach with sweeper | mm      | 6637                                                         |
|--------------|--------------------------------|---------|--------------------------------------------------------------|
| S            | Min working reach with sweeper | mm      | 3029                                                         |
| Т            | Max reach with hammer          | mm      | 5136                                                         |
| U            | Min cropping distance          | mm      | 3725                                                         |
| $\vee$       | Max ground length planing      | mm      | 5490                                                         |
| $\mathbb{W}$ | Sweeper position when planing  | mm      | 7480                                                         |
|              | Max over hang with planer      | mm      | 1740                                                         |
|              | Front axle / rear axle         |         | Oscillating steering axle / rigid steering axle              |
|              | Axles load capacity            | tonnes  | 14                                                           |
|              | Axles load oscillation         | degrees | +/- 8                                                        |
|              | Transmission                   |         | Hydrostatic drive via piston motor and stepless transmission |