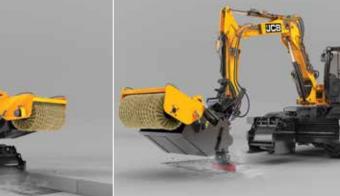

# CUT. CROP. CLEAN.

The new JCB Pothole Pro is a unique 3 in 1 solution specifically designed to sort out any pothole repair or large reinstatement operations, efficiently, economically and permanently. Because it comes with 3 dedicated attachments to cut, crop and clean, there's no need for additional specialist equipment or extra manpower, saving you both time and money. And with a typical pothole repaired in 8 minutes, why compromise on a quick fix that won't last, when you can have quick and permanent? In fact, all you need to add, is the tar.

# **CROP FOR REPAIRS THAT LAST.**

Maximise the life of your pothole repair with the dedicated cropping tool, which provides a uniform hole profile that lasts.

## **CLEAN WITH ONE MACHINE.**

The 1200mm wide sweeper collector with dust suppression, enables you to prepare your pothole in a matter of minutes.