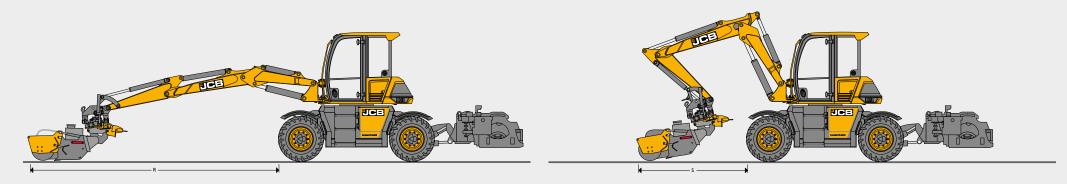

#### STATIC DIMENSIONS

| R            | Max working reach with sweeper | mm      | 6637                                                         |
|--------------|--------------------------------|---------|--------------------------------------------------------------|
| S            | Min working reach with sweeper | mm      | 3029                                                         |
| Т            | Max reach with hammer          | mm      | 5136                                                         |
| U            | Min cropping distance          | mm      | 3725                                                         |
| $\vee$       | Max ground length planing      | mm      | 5490                                                         |
| $\mathbb{W}$ | Sweeper position when planing  | mm      | 7480                                                         |
|              | Max over hang with planer      | mm      | 1740                                                         |
|              | Front axle / rear axle         |         | Oscillating steering axle / rigid steering axle              |
|              | Axles load capacity            | tonnes  | 14                                                           |
|              | Axles load oscillation         | degrees | +/- 8                                                        |
|              | Transmission                   |         | Hydrostatic drive via piston motor and stepless transmission |