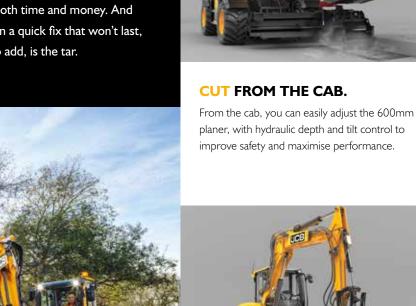

### UNCOMPROMISING POTHOLE REPAIR.

Designed to work safely and efficiently in congested urban areas, the Pothole Pro prepares a pothole safely, in just 8 minutes - ready for reinstatement.